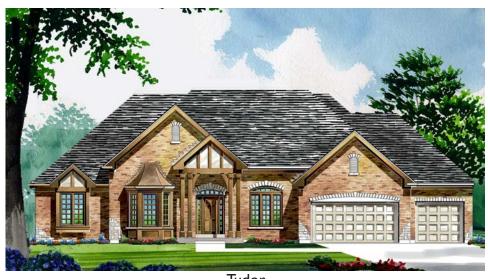

## THE WILLOW Architectural Styles

American Country

Colonial Revival

Tudor

## THE WILLOW

Signature Portfolio
3 Bedrooms | 2-1/2 Baths | 2,712 sq. ft.

The floor plans and renderings, including driveway location and landscaping, are the artist's conception of the architectural drawings and may vary from actual construction. Features shown will vary by elevation design, options & portfolio selected. All dimensions are approximate. The elevations illustrate optional features. All information, including features, prices and special promotions subject to change without notice. Please consult a feature sheet and DH Custom Homes representative for additional information. 190501