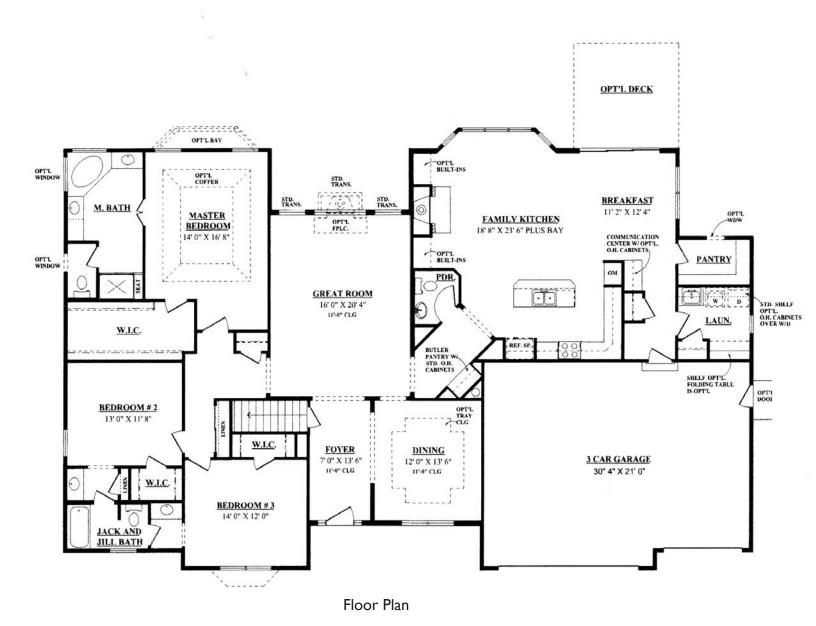

## THE WILLOW

Signature Portfolio
3 Bedrooms | 2-1/2 Baths | 2,712 sq. ft.

Floor Plan with Optional Study

The floor plans and renderings, including driveway location and landscaping, are the artist's conception of the architectural drawings and may vary from actual construction. Features shown will vary by elevation design, options & portfolio selected. All dimensions are approximate. The elevations illustrate optional features. All information, including features, prices and special promotions subject to change without notice. Please consult a feature sheet and DH Custom Homes representative for additional information. 190501