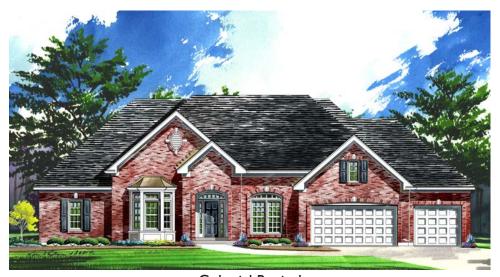

## THE WILLOW Architectural Styles

American Country

Colonial Revival

Tudor

## THE WILLOW

Signature Portfolio
3 Bedrooms | 2-1/2 Baths | 2,712 sq. ft.

The floor plans and renderings, including driveway location and landscaping, are the artist's conception of the architectural drawings and may vary from actual construction. Features shown will vary by elevation design, options & portfolio selected. All dimensions are approximate. The elevations illustrate optional features. All information, including features, prices and special promotions subject to change without notice. Please consult a feature sheet and DH Custom Homes representative for additional information. 190501