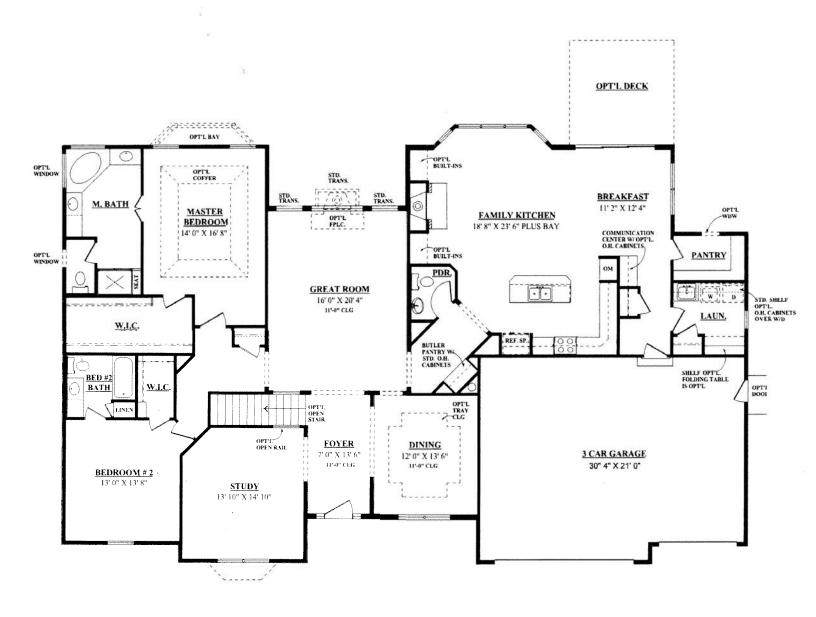

## THE WILLOW

Signature Portfolio
3 Bedrooms | 2-1/2 Baths | 2,712 sq. ft.

Floor Plan with Optional Study

The floor plans and renderings, including driveway location and landscaping, are the artist's conception of the architectural drawings and may vary from actual construction. Features shown will vary by elevation design, options & portfolio selected. All dimensions are approximate. The elevations illustrate optional features. All information, including features, prices and special promotions subject to change without notice. Please consult a feature sheet and DH Custom Homes representative for additional information. 190501