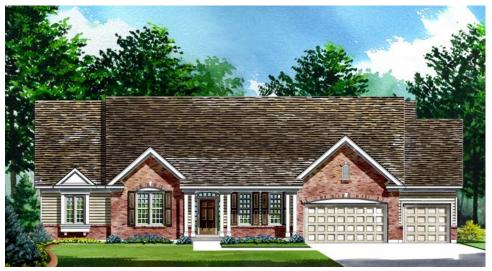

## THE WILLOW Architectural Styles

American Country

Colonial Revival

Tudor

## THE WILLOW

Signature Portfolio
3 Bedrooms | 2-1/2 Baths | 2,712 sq. ft.

The floor plans and renderings, including driveway location and landscaping, are the artist's conception of the architectural drawings and may vary from actual construction. Features shown will vary by elevation design, options & portfolio selected. All dimensions are approximate. The elevations illustrate optional features. All information, including features, prices and special promotions subject to change without notice. Please consult a feature sheet and DH Custom Homes representative for additional information. 190501