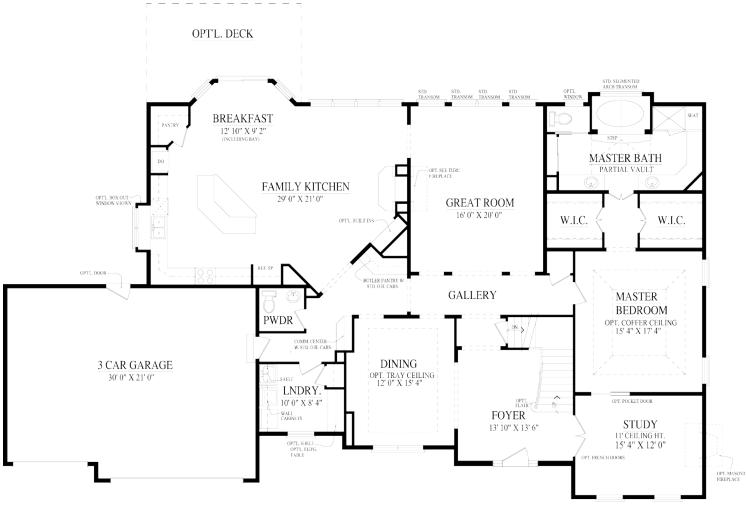

#### THE GREENBRIAR Estate Portfolio 4 Bedrooms | 3-3/4 Baths | 3,705 sq. ft

First Floor

The floor plans and renderings, including driveway location and landscaping, are the artist's conception of the architectural drawings and may vary from actual construction. Features shown will vary by elevation design, options & portfolio selected. All dimensions are approximate. The elevations illustrate optional features. All information, including features, prices and special promotions subject to change without notice. Please consult a feature sheet and DH Custom Homes representative for additional information. 190501