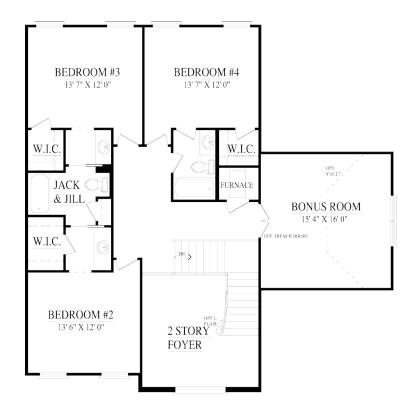

### THE GREENBRIAR Estate Portfolio 4 Bedrooms | 3-3/4 Baths | 3,705 sq. ft

#### Second Floor with Optional Bonus Room

The floor plans and renderings, including driveway location and landscaping, are the artist's conception of the architectural drawings and may vary from actual construction. Features shown will vary by elevation design, options & portfolio selected. All dimensions are approximate. The elevations illustrate optional features. All information, including features, prices and special promotions subject to change without notice. Please consult a feature sheet and DH Custom Homes representative for additional information. 190501