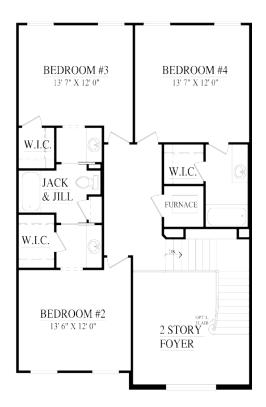

## THE GREENBRIAR Estate Portfolio 4 Bedrooms | 3-3/4 Baths | 3,705 sq. ft

Second Floor

The floor plans and renderings, including driveway location and landscaping, are the artist's conception of the architectural drawings and may vary from actual construction. Features shown will vary by elevation design, options & portfolio selected. All dimensions are approximate. The elevations illustrate optional features. All information, including features, prices and special promotions subject to change without notice. Please consult a feature sheet and DH Custom Homes representative for additional information. 190501 Custom Homes A Hayden Family Tradition Since 1977