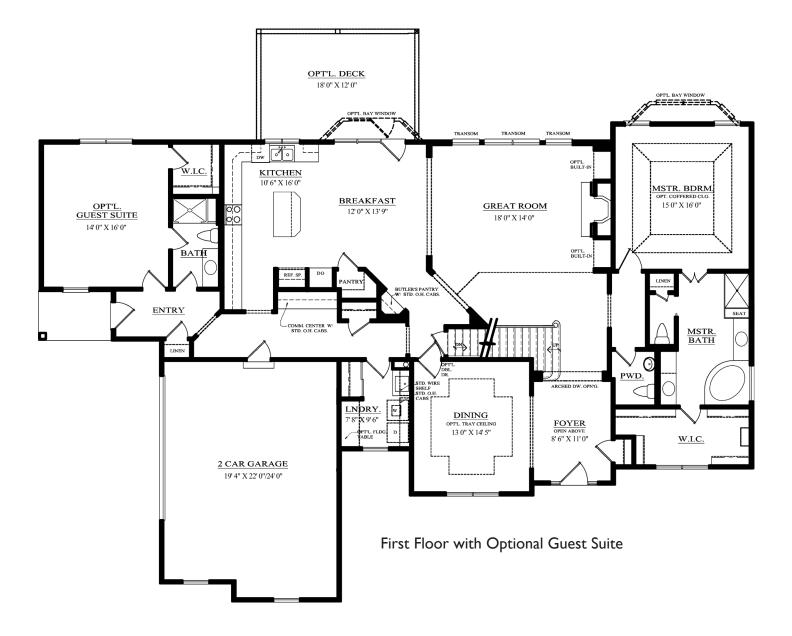

The floor plans and renderings, including driveway location and landscaping, are the artist's conception of the architectural drawings and may vary from actual construction. Features shown will vary by elevation design, options & portfolio selected. All dimensions are approximate. The elevations illustrate optional features. All information, including features, prices and special promotions subject to change without notice. Please consult a feature sheet and DH Custom Homes representative for additional information. 190501