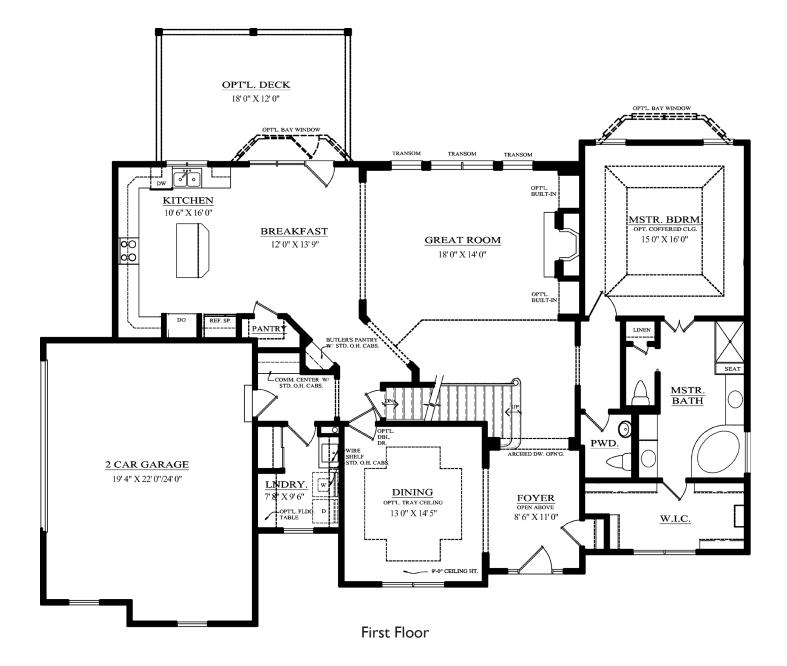

The floor plans and renderings, including driveway location and landscaping, are the artist's conception of the architectural drawings and may vary from actual construction. Features shown will vary by elevation design, options & portfolio selected. All dimensions are approximate. The elevations illustrate optional features. All information, including features, prices and special promotions subject to change without notice. Please consult a feature sheet and DH Custom Homes representative for additional information. 190501