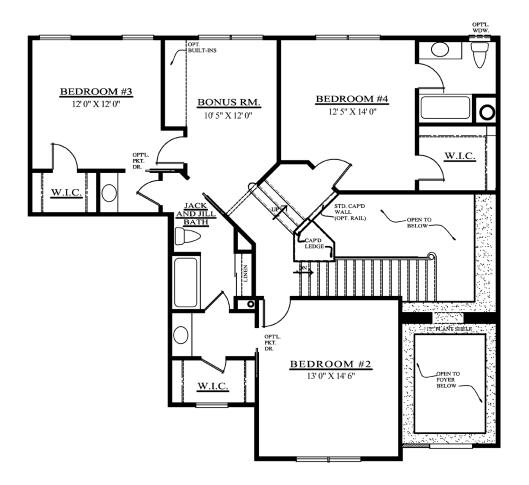

Second Floor with Optional Bedroom # 4

The floor plans and renderings, including driveway location and landscaping, are the artist's conception of the architectural drawings and may vary from actual construction. Features shown will vary by elevation design, options & portfolio selected. All dimensions are approximate. The elevations illustrate optional features. All information, including features, prices and special promotions subject to change without notice. Please consult a feature sheet and DH Custom Homes representative for additional information. 190501