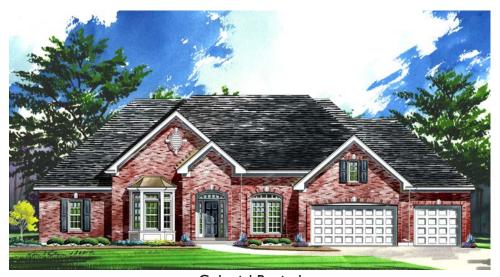

## THE WILLOW Architectural Styles

American Country

Colonial Revival

Tudor

## THE WILLOW

Estate Portfolio

3 Bedrooms | 2-1/2 Baths | 2,712 sq. ft

The floor plans and renderings, including driveway location and landscaping, are the artist's conception of the architectural drawings and may vary from actual construction. Features shown will vary by elevation design, options & portfolio selected. All dimensions are approximate. The elevations illustrate optional features. All information, including features, prices and special promotions subject to change without notice. Please consult a feature sheet and DH Custom Homes representative for additional information. 190501