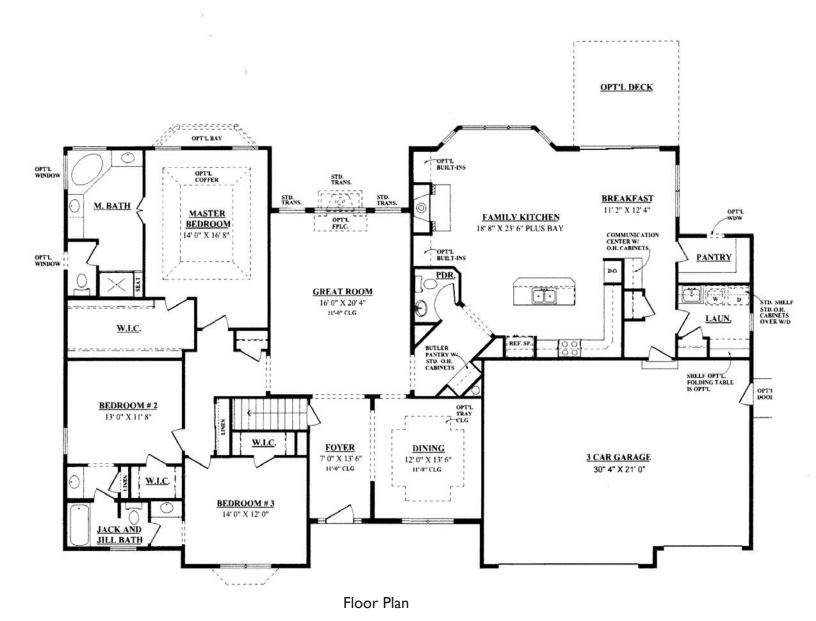

## THE WILLOW

Estate Portfolio

3 Bedrooms | 2-1/2 Baths | 2,712 sq. ft

Floor Plan with Optional Study

The floor plans and renderings, including driveway location and landscaping, are the artist's conception of the architectural drawings and may vary from actual construction. Features shown will vary by elevation design, options & portfolio selected. All dimensions are approximate. The elevations illustrate optional features. All information, including features, prices and special promotions subject to change without notice. Please consult a feature sheet and DH Custom Homes representative for additional information. 190501