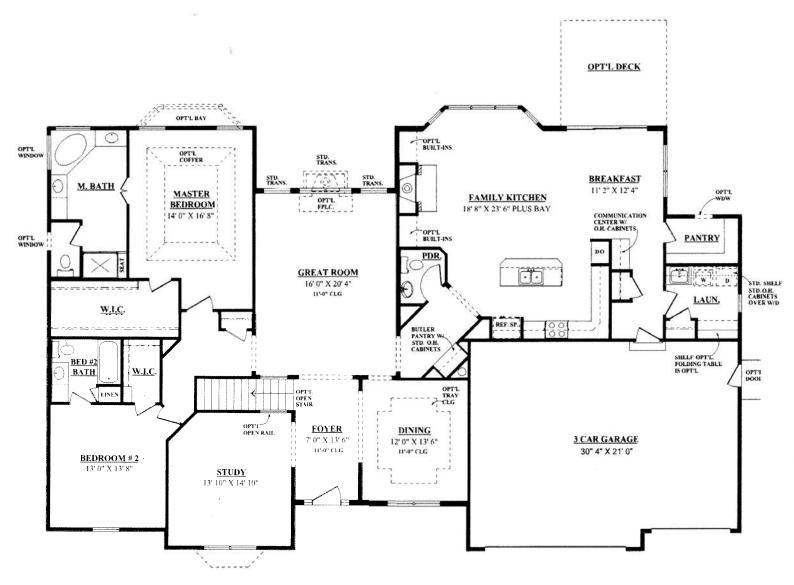

## THE WILLOW

Estate Portfolio

3 Bedrooms | 2-1/2 Baths | 2,712 sq. ft

Floor Plan with Optional Study

The floor plans and renderings, including driveway location and landscaping, are the artist's conception of the architectural drawings and may vary from actual construction. Features shown will vary by elevation design, options & portfolio selected. All dimensions are approximate. The elevations illustrate optional features. All information, including features, prices and special promotions subject to change without notice. Please consult a feature sheet and DH Custom Homes representative for additional information. 190501