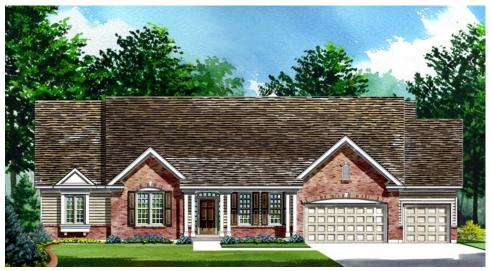

## THE WILLOW Architectural Styles

American Country

Colonial Revival

Tudor

## THE WILLOW

Estate Portfolio

3 Bedrooms | 2-1/2 Baths | 2,712 sq. ft

The floor plans and renderings, including driveway location and landscaping, are the artist's conception of the architectural drawings and may vary from actual construction. Features shown will vary by elevation design, options & portfolio selected. All dimensions are approximate. The elevations illustrate optional features. All information, including features, prices and special promotions subject to change without notice. Please consult a feature sheet and DH Custom Homes representative for additional information. 190501