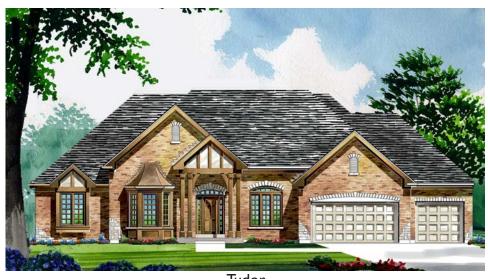

## THE WILLOW Architectural Styles

American Country

Colonial Revival

Tudor

## THE WILLOW

Estate Portfolio

3 Bedrooms | 2-1/2 Baths | 2,712 sq. ft

The floor plans and renderings, including driveway location and landscaping, are the artist's conception of the architectural drawings and may vary from actual construction. Features shown will vary by elevation design, options & portfolio selected. All dimensions are approximate. The elevations illustrate optional features. All information, including features, prices and special promotions subject to change without notice. Please consult a feature sheet and DH Custom Homes representative for additional information. 190501