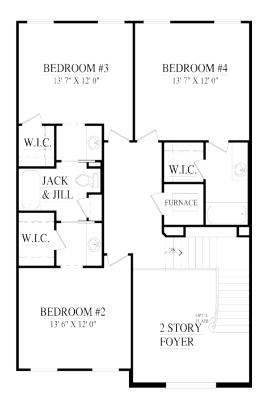

### THE GREENBRIAR

Signature Portfolio
4 Bedrooms | 3-3/4 Baths | 3,705 sq. ft

Second Floor

The floor plans and renderings, including driveway location and landscaping, are the artist's conception of the architectural drawings and may vary from actual construction. Features shown will vary by elevation design, options & portfolio selected. All dimensions are approximate. The elevations illustrate optional features. All information, including features, prices and special promotions subject to change without notice. Please consult a feature sheet and DH Custom Homes representative for additional information. 190501