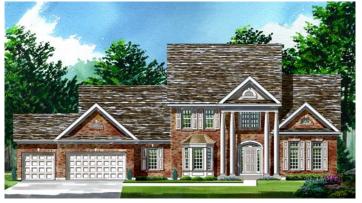

# THE GREENBRIAR Architectural Styles

Arts & Crafts

Classic Revival

Tudor

American Traditional

English Cottage

### THE GREENBRIAR

Signature Portfolio
4 Bedrooms | 3-3/4 Baths | 3,705 sq. ft

Second Floor

The floor plans and renderings, including driveway location and landscaping, are the artist's conception of the architectural drawings and may vary from actual construction. Features shown will vary by elevation design, options & portfolio selected. All dimensions are approximate. The elevations illustrate optional features. All information, including features, prices and special promotions subject to change without notice. Please consult a feature sheet and DH Custom Homes representative for additional information. 190501