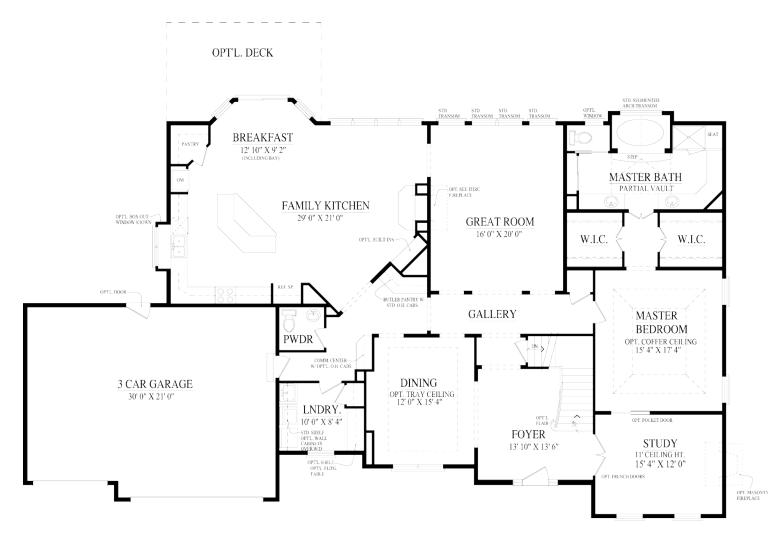

#### THE GREENBRIAR

Signature Portfolio
4 Bedrooms | 3-3/4 Baths | 3,705 sq. ft

First Floor

The floor plans and renderings, including driveway location and landscaping, are the artist's conception of the architectural drawings and may vary from actual construction. Features shown will vary by elevation design, options & portfolio selected. All dimensions are approximate. The elevations illustrate optional features. All information, including features, prices and special promotions subject to change without notice. Please consult a feature sheet and DH Custom Homes representative for additional information. 190501