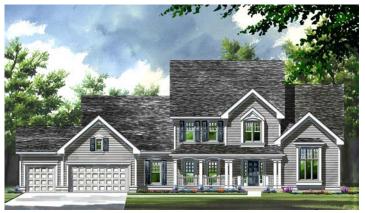

# THE GREENBRIAR Architectural Styles

Arts & Crafts

Classic Revival

Tudor

American Traditional

English Cottage

#### THE GREENBRIAR

Signature Portfolio
4 Bedrooms | 3-3/4 Baths | 3,705 sq. ft

First Floor

The floor plans and renderings, including driveway location and landscaping, are the artist's conception of the architectural drawings and may vary from actual construction. Features shown will vary by elevation design, options & portfolio selected. All dimensions are approximate. The elevations illustrate optional features. All information, including features, prices and special promotions subject to change without notice. Please consult a feature sheet and DH Custom Homes representative for additional information. 190501