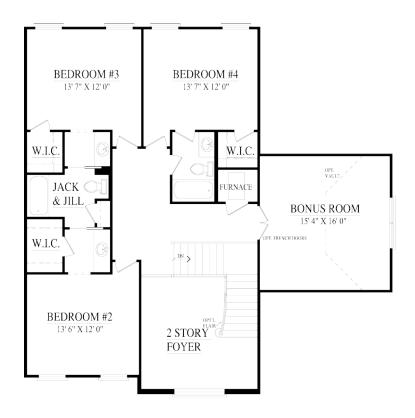

## THE GREENBRIAR

Signature Portfolio
4 Bedrooms | 3-3/4 Baths | 3,705 sq. ft

Second Floor with Optional Bonus Room

The floor plans and renderings, including driveway location and landscaping, are the artist's conception of the architectural drawings and may vary from actual construction. Features shown will vary by elevation design, options & portfolio selected. All dimensions are approximate. The elevations illustrate optional features. All information, including features, prices and special promotions subject to change without notice. Please consult a feature sheet and DH Custom Homes representative for additional information. 190501