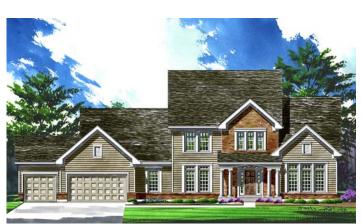

# THE GREENBRIAR Architectural Styles

Arts & Crafts

Classic Revival

Tudor

American Traditional

English Cottage

#### THE GREENBRIAR

Signature Portfolio
4 Bedrooms | 3-3/4 Baths | 3,705 sq. ft

First Floor

The floor plans and renderings, including driveway location and landscaping, are the artist's conception of the architectural drawings and may vary from actual construction. Features shown will vary by elevation design, options & portfolio selected. All dimensions are approximate. The elevations illustrate optional features. All information, including features, prices and special promotions subject to change without notice. Please consult a feature sheet and DH Custom Homes representative for additional information. 190501