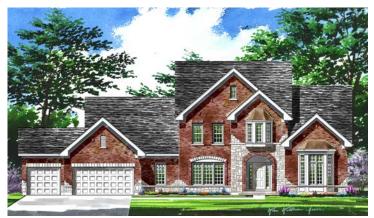

# THE GREENBRIAR Architectural Styles

Arts & Crafts

Classic Revival

Tudor

American Traditional

English Cottage

## THE GREENBRIAR

Signature Portfolio
4 Bedrooms | 3-3/4 Baths | 3,705 sq. ft

Second Floor with Optional Bonus Room

The floor plans and renderings, including driveway location and landscaping, are the artist's conception of the architectural drawings and may vary from actual construction. Features shown will vary by elevation design, options & portfolio selected. All dimensions are approximate. The elevations illustrate optional features. All information, including features, prices and special promotions subject to change without notice. Please consult a feature sheet and DH Custom Homes representative for additional information. 190501