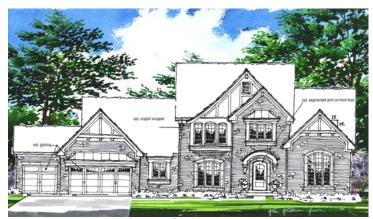

# THE GREENBRIAR Architectural Styles

Arts & Crafts

Classic Revival

Tudor

American Traditional

English Cottage