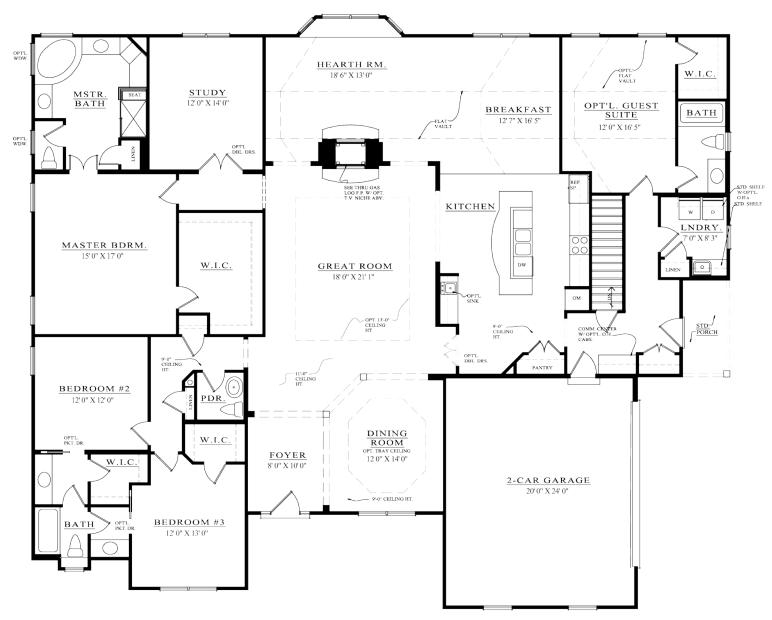

Floor Plan with Optional Guest Suite & Hearth Room

The floor plans and renderings, including driveway location and landscaping, are the artist's conception of the architectural drawings and may vary from actual construction. Features shown will vary by elevation design, options & portfolio selected. All dimensions are approximate. The elevations illustrate optional features. All information, including features, prices and special promotions subject to change without notice. Please consult a feature sheet and DH Custom Homes representative for additional information. 190501