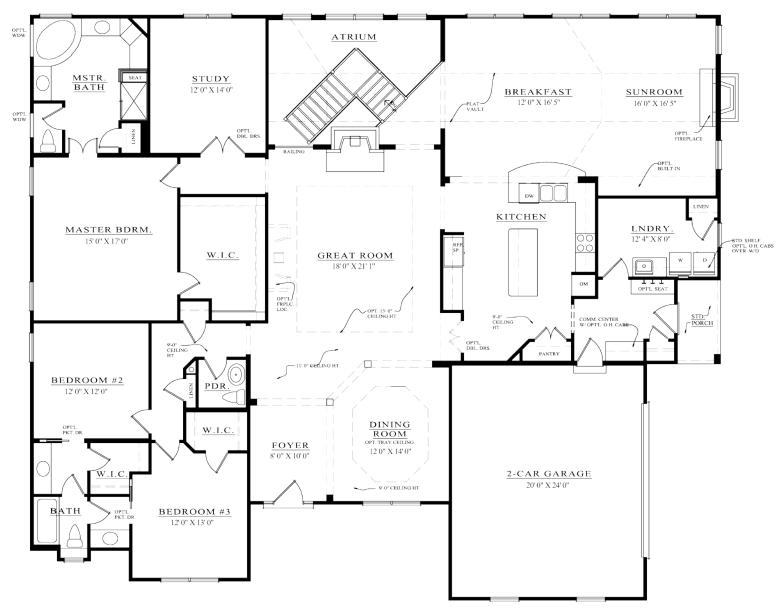

#### Renaissance Revival

French Provincial

The elevations illustrate optional features. Please consult feature sheet and a DH representative for more information.

The floor plans and renderings, including driveway location and landscaping, are the artist's conception of the architectural drawings and may vary from actual construction. Features shown will vary by elevation design, options & portfolio selected. All dimensions are approximate. The elevations illustrate optional features. All information, including features, prices and special promotions subject to change without notice. Please consult a feature sheet and DH Custom Homes representative for additional information. 190501