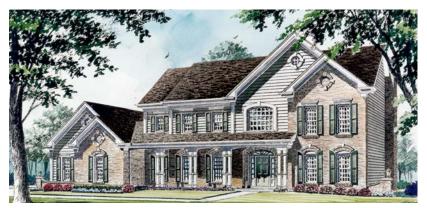

# THE BERWYCK Architectural Styles

French Provincial

**Traditional** 

Williamsburg

English Manor

## THE BERWYCK

Signature Portfolio
4 Bedrooms | 3-1/2 Baths | 3,767 sq. ft.

The floor plans and renderings, including driveway location and landscaping, are the artist's conception of the architectural drawings and may vary from actual construction. Features shown will vary by elevation design, options & portfolio selected. All dimensions are approximate. The elevations illustrate optional features. All information, including features, prices and special promotions subject to change without notice. Please consult a feature sheet and DH Custom Homes representative for additional information. 190501