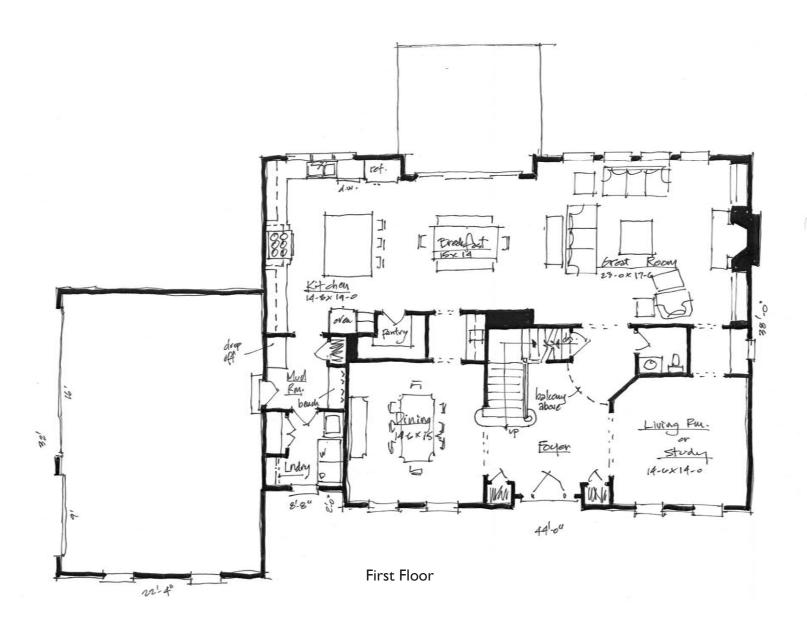

## THE BERWYCK

Signature Portfolio
4 Bedrooms | 3-1/2 Baths | 3,767 sq. ft.

The floor plans and renderings, including driveway location and landscaping, are the artist's conception of the architectural drawings and may vary from actual construction. Features shown will vary by elevation design, options & portfolio selected. All dimensions are approximate. The elevations illustrate optional features. All information, including features, prices and special promotions subject to change without notice. Please consult a feature sheet and DH Custom Homes representative for additional information. 190501