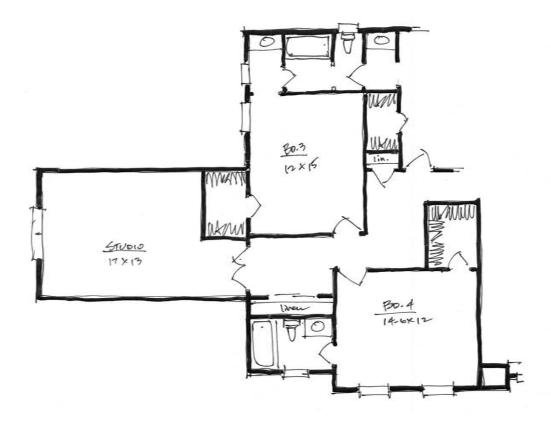

## THE BERWYCK

Signature Portfolio
4 Bedrooms | 3-1/2 Baths | 3,767 sq. ft.

Partial Second Floor with Optional Bonus Room

The floor plans and renderings, including driveway location and landscaping, are the artist's conception of the architectural drawings and may vary from actual construction. Features shown will vary by elevation design, options & portfolio selected. All dimensions are approximate. The elevations illustrate optional features. All information, including features, prices and special promotions subject to change without notice. Please consult a feature sheet and DH Custom Homes representative for additional information. 190501