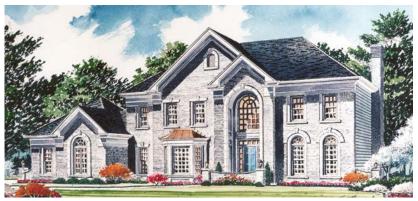

# THE BERWYCK Architectural Styles

French Provincial

**Traditional** 

Williamsburg

English Manor

## THE BERWYCK

Signature Portfolio
4 Bedrooms | 3-1/2 Baths | 3,767 sq. ft.

The floor plans and renderings, including driveway location and landscaping, are the artist's conception of the architectural drawings and may vary from actual construction. Features shown will vary by elevation design, options & portfolio selected. All dimensions are approximate. The elevations illustrate optional features. All information, including features, prices and special promotions subject to change without notice. Please consult a feature sheet and DH Custom Homes representative for additional information. 190501