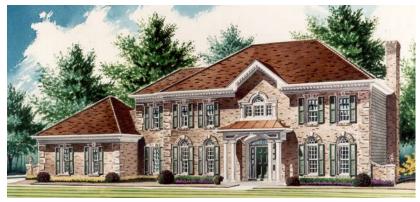

# THE BERWYCK Architectural Styles

French Provincial

**Traditional** 

Williamsburg

English Manor

## THE BERWYCK

Signature Portfolio
4 Bedrooms | 3-1/2 Baths | 3,767 sq. ft.

The floor plans and renderings, including driveway location and landscaping, are the artist's conception of the architectural drawings and may vary from actual construction. Features shown will vary by elevation design, options & portfolio selected. All dimensions are approximate. The elevations illustrate optional features. All information, including features, prices and special promotions subject to change without notice. Please consult a feature sheet and DH Custom Homes representative for additional information. 190501