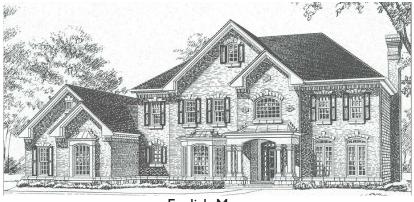

# THE BERWYCK Architectural Styles

French Provincial

**Traditional** 

Williamsburg

English Manor

## THE BERWYCK

Signature Portfolio
4 Bedrooms | 3-1/2 Baths | 3,767 sq. ft.

The floor plans and renderings, including driveway location and landscaping, are the artist's conception of the architectural drawings and may vary from actual construction. Features shown will vary by elevation design, options & portfolio selected. All dimensions are approximate. The elevations illustrate optional features. All information, including features, prices and special promotions subject to change without notice. Please consult a feature sheet and DH Custom Homes representative for additional information. 190501