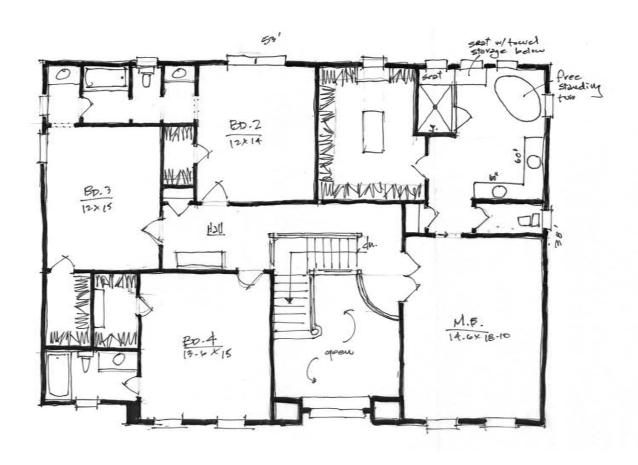

## THE BERWYCK

Signature Portfolio
4 Bedrooms | 3-1/2 Baths | 3,767 sq. ft.

Second Floor

The floor plans and renderings, including driveway location and landscaping, are the artist's conception of the architectural drawings and may vary from actual construction. Features shown will vary by elevation design, options & portfolio selected. All dimensions are approximate. The elevations illustrate optional features. All information, including features, prices and special promotions subject to change without notice. Please consult a feature sheet and DH Custom Homes representative for additional information. 190501