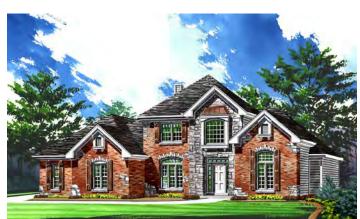

# THE WHITEKIRK Architectural Styles

Classic Colonial

Traditional

Williamsburg

French Chateau

**English Cottage** 

## THE WHITEKIRK

Designer Portfolio
4 Bedrooms | 3-1/2 Baths | 3,083 sq. ft.

Second Floor with Optional Bonus Room

The floor plans and renderings, including driveway location and landscaping, are the artist's conception of the architectural drawings and may vary from actual construction. Features shown will vary by elevation design, options & portfolio selected. All dimensions are approximate. The elevations illustrate optional features. All information, including features, prices and special promotions subject to change without notice. Please consult a feature sheet and DH Custom Homes representative for additional information. 190501