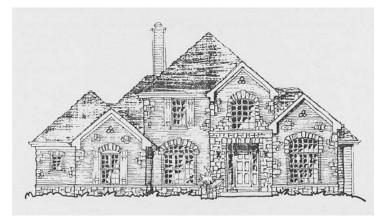

# THE WHITEKIRK Architectural Styles

Classic Colonial

Traditional

Williamsburg

French Chateau

**English Cottage** 

## THE WHITEKIRK

Designer Portfolio
4 Bedrooms | 3-1/2 Baths | 3,083 sq. ft.

The floor plans and renderings, including driveway location and landscaping, are the artist's conception of the architectural drawings and may vary from actual construction. Features shown will vary by elevation design, options & portfolio selected. All dimensions are approximate. The elevations illustrate optional features. All information, including features, prices and special promotions subject to change without notice. Please consult a feature sheet and DH Custom Homes representative for additional information. 190501