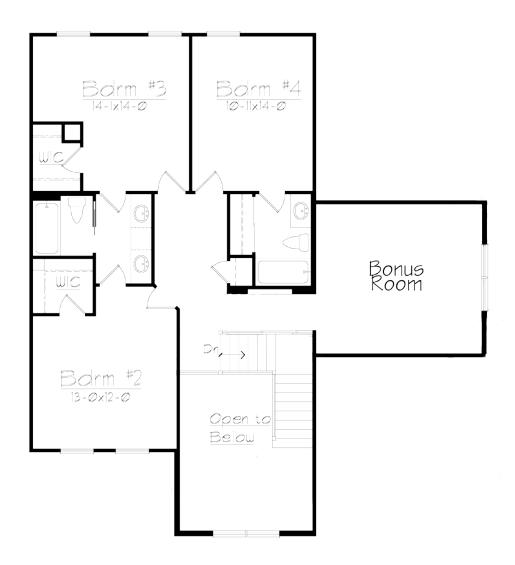

## THE WHITEKIRK

Designer Portfolio
4 Bedrooms | 3-1/2 Baths | 3,083 sq. ft.

Second Floor with Optional Bonus Room

The floor plans and renderings, including driveway location and landscaping, are the artist's conception of the architectural drawings and may vary from actual construction. Features shown will vary by elevation design, options & portfolio selected. All dimensions are approximate. The elevations illustrate optional features. All information, including features, prices and special promotions subject to change without notice. Please consult a feature sheet and DH Custom Homes representative for additional information. 190501