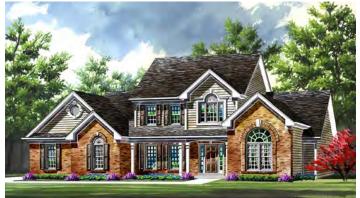

# THE WHITEKIRK Architectural Styles

Classic Colonial

Traditional

Williamsburg

French Chateau

**English Cottage** 

## THE WHITEKIRK

Designer Portfolio
4 Bedrooms | 3-1/2 Baths | 3,083 sq. ft.

The floor plans and renderings, including driveway location and landscaping, are the artist's conception of the architectural drawings and may vary from actual construction. Features shown will vary by elevation design, options & portfolio selected. All dimensions are approximate. The elevations illustrate optional features. All information, including features, prices and special promotions subject to change without notice. Please consult a feature sheet and DH Custom Homes representative for additional information. 190501