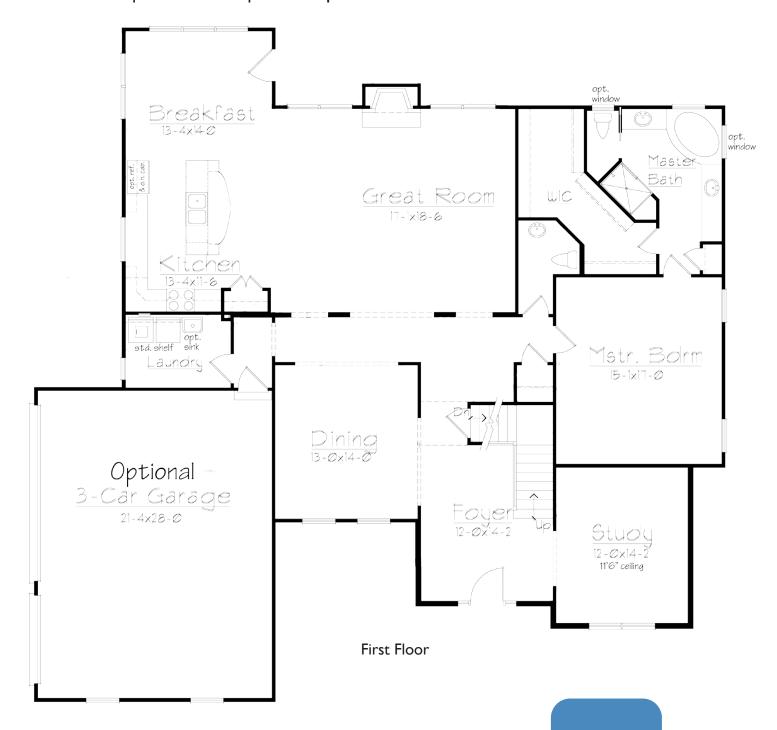

## THE WHITEKIRK

Designer Portfolio
4 Bedrooms | 3-1/2 Baths | 3,083 sq. ft.

The floor plans and renderings, including driveway location and landscaping, are the artist's conception of the architectural drawings and may vary from actual construction. Features shown will vary by elevation design, options & portfolio selected. All dimensions are approximate. The elevations illustrate optional features. All information, including features, prices and special promotions subject to change without notice. Please consult a feature sheet and DH Custom Homes representative for additional information. 190501