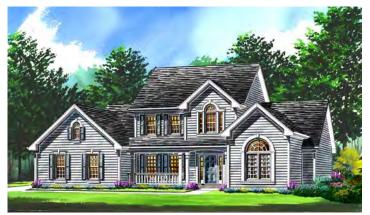

# THE WHITEKIRK Architectural Styles

Classic Colonial

Traditional

Williamsburg

French Chateau

**English Cottage** 

## THE WHITEKIRK

Designer Portfolio
4 Bedrooms | 3-1/2 Baths | 3,083 sq. ft.

The floor plans and renderings, including driveway location and landscaping, are the artist's conception of the architectural drawings and may vary from actual construction. Features shown will vary by elevation design, options & portfolio selected. All dimensions are approximate. The elevations illustrate optional features. All information, including features, prices and special promotions subject to change without notice. Please consult a feature sheet and DH Custom Homes representative for additional information. 190501