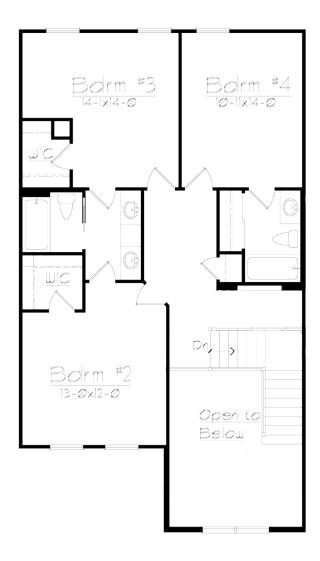

## THE WHITEKIRK

Designer Portfolio
4 Bedrooms | 3-1/2 Baths | 3,083 sq. ft.

Second Floor

The floor plans and renderings, including driveway location and landscaping, are the artist's conception of the architectural drawings and may vary from actual construction. Features shown will vary by elevation design, options & portfolio selected. All dimensions are approximate. The elevations illustrate optional features. All information, including features, prices and special promotions subject to change without notice. Please consult a feature sheet and DH Custom Homes representative for additional information. 190501