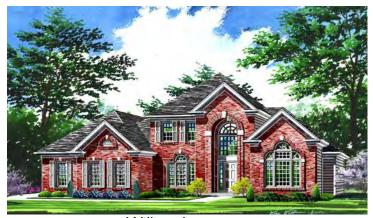

# THE WHITEKIRK Architectural Styles

Classic Colonial

Traditional

Williamsburg

French Chateau

**English Cottage** 

## THE WHITEKIRK

Designer Portfolio
4 Bedrooms | 3-1/2 Baths | 3,083 sq. ft.

Second Floor

The floor plans and renderings, including driveway location and landscaping, are the artist's conception of the architectural drawings and may vary from actual construction. Features shown will vary by elevation design, options & portfolio selected. All dimensions are approximate. The elevations illustrate optional features. All information, including features, prices and special promotions subject to change without notice. Please consult a feature sheet and DH Custom Homes representative for additional information. 190501