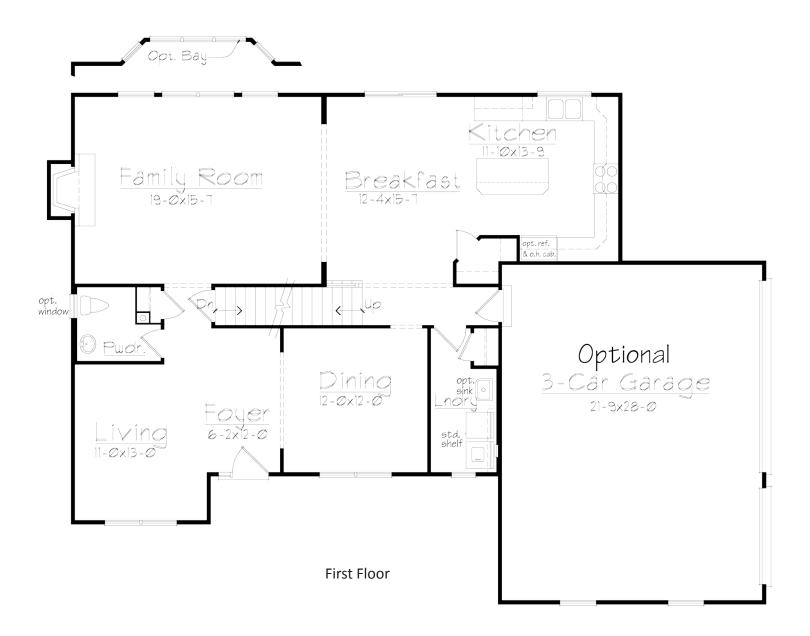

## THE DEVONSHIRE

Designer Portfolio
4 Bedrooms | 2-1/2 Baths | 2,645 sq. ft.

The floor plans and renderings, including driveway location and landscaping, are the artist's conception of the architectural drawings and may vary from actual construction. Features shown will vary by elevation design, options & portfolio selected. All dimensions are approximate. The elevations illustrate optional features. All information, including features, prices and special promotions subject to change without notice. Please consult a feature sheet and DH Custom Homes representative for additional information. 190501