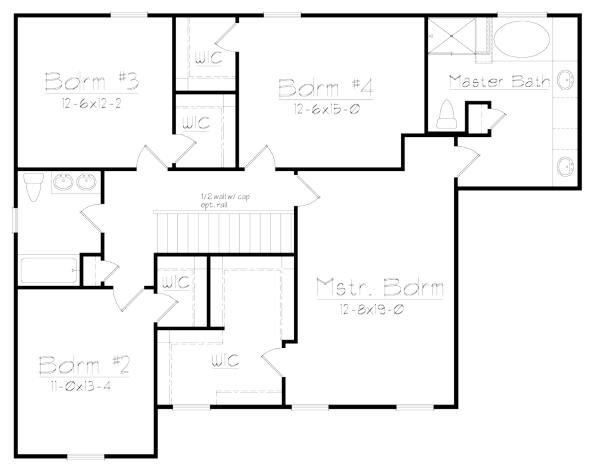

## THE DEVONSHIRE

Designer Portfolio
4 Bedrooms | 2-1/2 Baths | 2,645 sq. ft.

Second Floor

The floor plans and renderings, including driveway location and landscaping, are the artist's conception of the architectural drawings and may vary from actual construction. Features shown will vary by elevation design, options & portfolio selected. All dimensions are approximate. The elevations illustrate optional features. All information, including features, prices and special promotions subject to change without notice. Please consult a feature sheet and DH Custom Homes representative for additional information. 190501