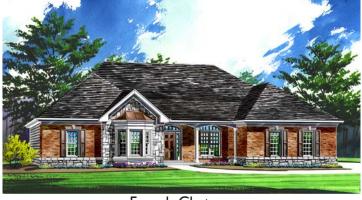

## THE LINDELL Architectural Styles

Classic Colonial

Colonial

Traditional

French Colonial

Williamsburg

**Provincial** 

French Chateau

## THE LINDELL

Designer Portfolio
3 Bedrooms | 2-1/2 Baths | 2,513 sq. ft.

The floor plans and renderings, including driveway location and landscaping, are the artist's conception of the architectural drawings and may vary from actual construction. Features shown will vary by elevation design, options & portfolio selected. All dimensions are approximate. The elevations illustrate optional features. All information, including features, prices and special promotions subject to change without notice. Please consult a feature sheet and DH Custom Homes representative for additional information. 190501