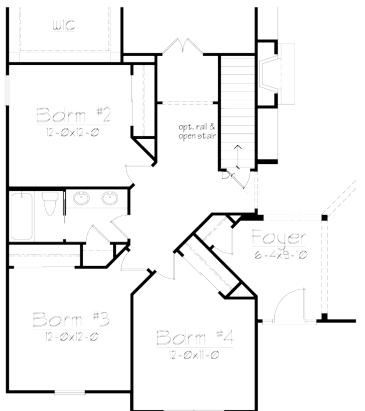

## THE LINDELL

Designer Portfolio
3 Bedrooms | 2-1/2 Baths | 2,513 sq. ft.

The floor plans and renderings, including driveway location and landscaping, are the artist's conception of the architectural drawings and may vary from actual construction. Features shown will vary by elevation design, options & portfolio selected. All dimensions are approximate. The elevations illustrate optional features. All information, including features, prices and special promotions subject to change without notice. Please consult a feature sheet and DH Custom Homes representative for additional information. 190501