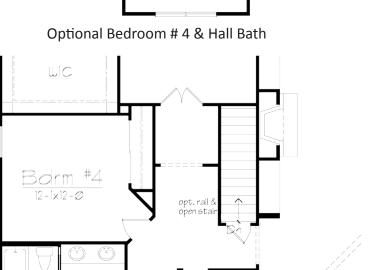

## THE LINDELL

Designer Portfolio
3 Bedrooms | 2-1/2 Baths | 2,513 sq. ft.

Optional Bedroom # 4 & Powder Room

The floor plans and renderings, including driveway location and landscaping, are the artist's conception of the architectural drawings and may vary from actual construction. Features shown will vary by elevation design, options & portfolio selected. All dimensions are approximate. The elevations illustrate optional features. All information, including features, prices and special promotions subject to change without notice. Please consult a feature sheet and DH Custom Homes representative for additional information. 190501