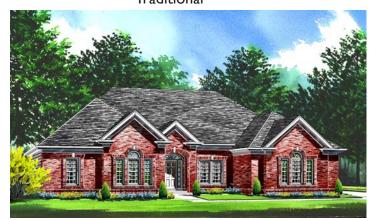

## THE LINDELL Architectural Styles

Classic Colonial

Colonial

Traditional

French Colonial

Williamsburg

**Provincial** 

French Chateau

## THE LINDELL

Designer Portfolio
3 Bedrooms | 2-1/2 Baths | 2,513 sq. ft.

The floor plans and renderings, including driveway location and landscaping, are the artist's conception of the architectural drawings and may vary from actual construction. Features shown will vary by elevation design, options & portfolio selected. All dimensions are approximate. The elevations illustrate optional features. All information, including features, prices and special promotions subject to change without notice. Please consult a feature sheet and DH Custom Homes representative for additional information. 190501