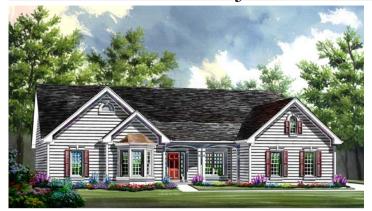

## THE LINDELL Architectural Styles

Classic Colonial

Colonial

Traditional

French Colonial

Williamsburg

**Provincial** 

French Chateau

## THE LINDELL

Designer Portfolio
3 Bedrooms | 2-1/2 Baths | 2,513 sq. ft.

The floor plans and renderings, including driveway location and landscaping, are the artist's conception of the architectural drawings and may vary from actual construction. Features shown will vary by elevation design, options & portfolio selected. All dimensions are approximate. The elevations illustrate optional features. All information, including features, prices and special promotions subject to change without notice. Please consult a feature sheet and DH Custom Homes representative for additional information. 190501