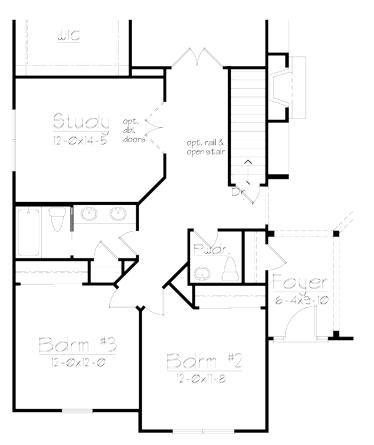

omotions subject to change without notice. Please consult a feature sheet and DH Custom Homes representative for additional information. 190501





## THE LINDELL

Designer Portfolio
3 Bedrooms | 2-1/2 Baths | 2,513 sq. ft.





Optional Bedroom # 4 & Powder Room

The floor plans and renderings, including driveway location and landscaping, are the artist's conception of the architectural drawings and may vary from actual construction. Features shown will vary by elevation design, options & portfolio selected. All dimensions are approximate. The elevations illustrate optional features. All information, including features, prices and special promotions subject to change without notice. Please consult a feature sheet and DH Custom Homes representative for additional information. 190501







**Optional Alternate Study**