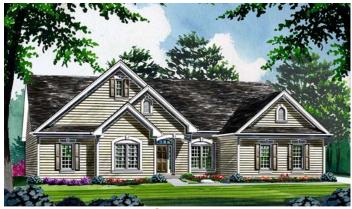

## THE LINDELL

Designer Portfolio
3 Bedrooms | 2-1/2 Baths | 2,513 sq. ft.

Optional Bedroom # 4 & Powder Room

The floor plans and renderings, including driveway location and landscaping, are the artist's conception of the architectural drawings and may vary from actual construction. Features shown will vary by elevation design, options & portfolio selected. All dimensions are approximate. The elevations illustrate optional features. All information, including features, prices and special promotions subject to change without notice. Please consult a feature sheet and DH Custom Homes representative for additional information. 190501