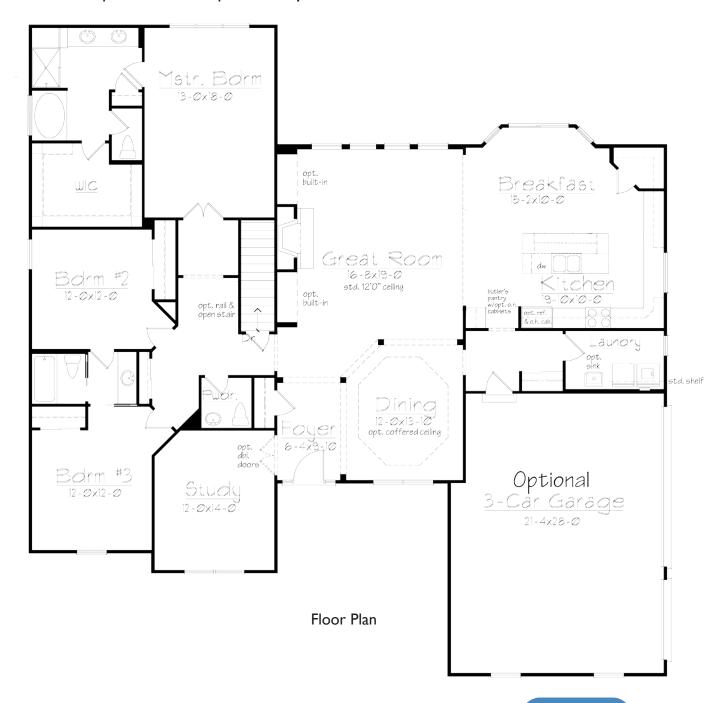

## THE LINDELL

Designer Portfolio
3 Bedrooms | 2-1/2 Baths | 2,513 sq. ft.

The floor plans and renderings, including driveway location and landscaping, are the artist's conception of the architectural drawings and may vary from actual construction. Features shown will vary by elevation design, options & portfolio selected. All dimensions are approximate. The elevations illustrate optional features. All information, including features, prices and special promotions subject to change without notice. Please consult a feature sheet and DH Custom Homes representative for additional information. 190501

## THE LINDELL

Designer Portfolio
3 Bedrooms | 2-1/2 Baths | 2,513 sq. ft.

Optional Bedroom # 4 & Powder Room

The floor plans and renderings, including driveway location and landscaping, are the artist's conception of the architectural drawings and may vary from actual construction. Features shown will vary by elevation design, options & portfolio selected. All dimensions are approximate. The elevations illustrate optional features. All information, including features, prices and special promotions subject to change without notice. Please consult a feature sheet and DH Custom Homes representative for additional information. 190501

**Optional Alternate Study** 