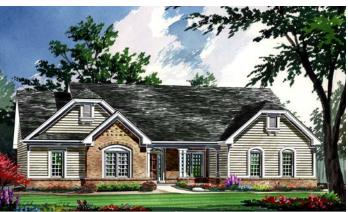

## THE LINDELL Architectural Styles

Classic Colonial

Colonial

Traditional

French Colonial

Williamsburg

**Provincial** 

French Chateau

## THE LINDELL

Designer Portfolio
3 Bedrooms | 2-1/2 Baths | 2,513 sq. ft.

The floor plans and renderings, including driveway location and landscaping, are the artist's conception of the architectural drawings and may vary from actual construction. Features shown will vary by elevation design, options & portfolio selected. All dimensions are approximate. The elevations illustrate optional features. All information, including features, prices and special promotions subject to change without notice. Please consult a feature sheet and DH Custom Homes representative for additional information. 190501