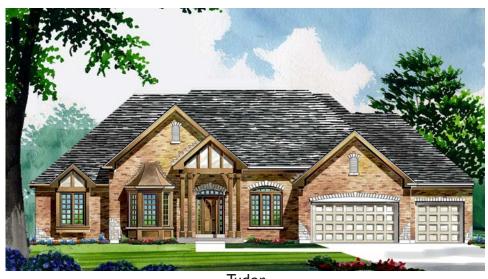

## THE WILLOW Architectural Styles

American Country

Colonial Revival

Tudor

## THE WILLOW

Classic Portfolio

3 Bedrooms | 2-1/2 Baths | 2,712 sq. ft.

The floor plans and renderings, including driveway location and landscaping, are the artist's conception of the architectural drawings and may vary from actual construction. Features shown will vary by elevation design, options & portfolio selected. All dimensions are approximate. The elevations illustrate optional features. All information, including features, prices and special promotions subject to change without notice. Please consult a feature sheet and DH Custom Homes representative for additional information. 190501