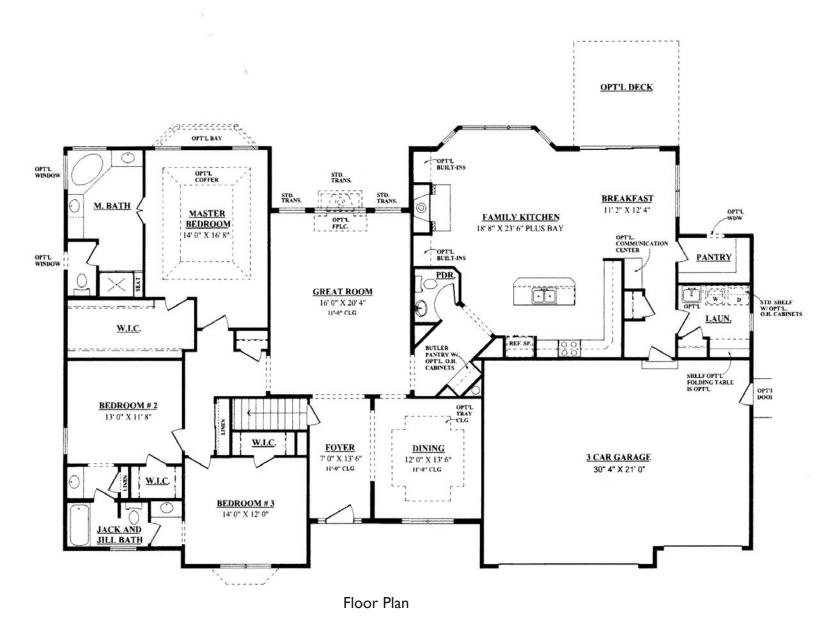

## THE WILLOW

Classic Portfolio

3 Bedrooms | 2-1/2 Baths | 2,712 sq. ft.

Floor Plan with Optional Study

The floor plans and renderings, including driveway location and landscaping, are the artist's conception of the architectural drawings and may vary from actual construction. Features shown will vary by elevation design, options & portfolio selected. All dimensions are approximate. The elevations illustrate optional features. All information, including features, prices and special promotions subject to change without notice. Please consult a feature sheet and DH Custom Homes representative for additional information. 190501