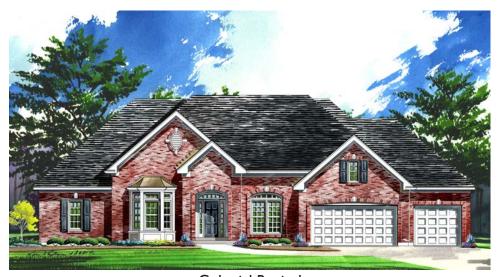

## THE WILLOW Architectural Styles

American Country

Colonial Revival

Tudor

## THE WILLOW

Classic Portfolio

3 Bedrooms | 2-1/2 Baths | 2,712 sq. ft.

The floor plans and renderings, including driveway location and landscaping, are the artist's conception of the architectural drawings and may vary from actual construction. Features shown will vary by elevation design, options & portfolio selected. All dimensions are approximate. The elevations illustrate optional features. All information, including features, prices and special promotions subject to change without notice. Please consult a feature sheet and DH Custom Homes representative for additional information. 190501