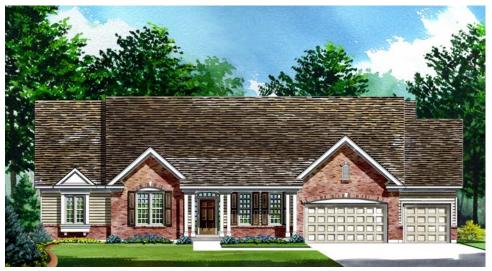

## THE WILLOW Architectural Styles

American Country

Colonial Revival

Tudor

## THE WILLOW

Classic Portfolio

3 Bedrooms | 2-1/2 Baths | 2,712 sq. ft.

The floor plans and renderings, including driveway location and landscaping, are the artist's conception of the architectural drawings and may vary from actual construction. Features shown will vary by elevation design, options & portfolio selected. All dimensions are approximate. The elevations illustrate optional features. All information, including features, prices and special promotions subject to change without notice. Please consult a feature sheet and DH Custom Homes representative for additional information. 190501