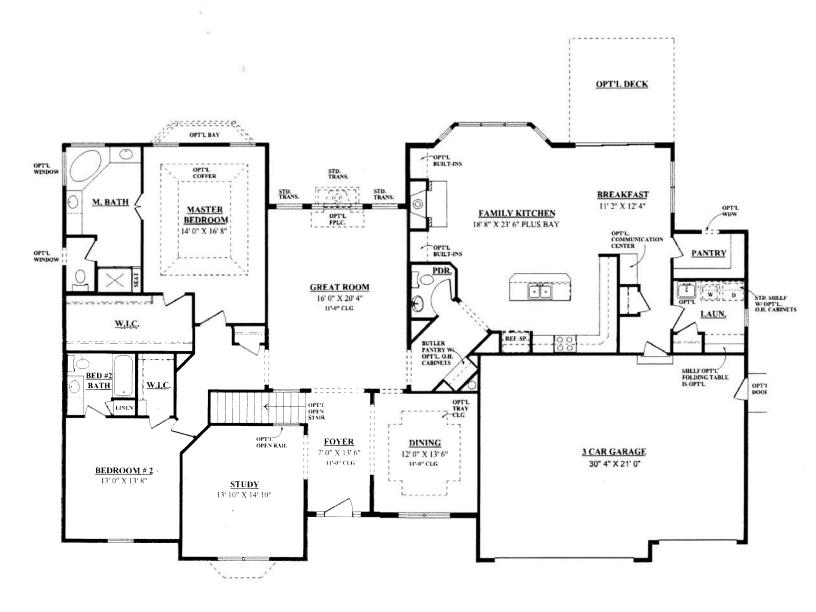

## THE WILLOW

Classic Portfolio

3 Bedrooms | 2-1/2 Baths | 2,712 sq. ft.

Floor Plan with Optional Study

The floor plans and renderings, including driveway location and landscaping, are the artist's conception of the architectural drawings and may vary from actual construction. Features shown will vary by elevation design, options & portfolio selected. All dimensions are approximate. The elevations illustrate optional features. All information, including features, prices and special promotions subject to change without notice. Please consult a feature sheet and DH Custom Homes representative for additional information. 190501