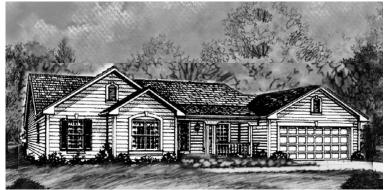

## THE SOMERSET

Classic Portfolio

3 Bedrooms | 2 Baths | 2,308 sq. ft.

The floor plans and renderings, including driveway location and landscaping, are the artist's conception of the architectural drawings and may vary from actual construction. Features shown will vary by elevation design, options & portfolio selected. All dimensions are approximate. The elevations illustrate optional features. All information, including features, prices and special promotions subject to change without notice. Please consult a feature sheet and DH Custom Homes representative for additional information. 190501