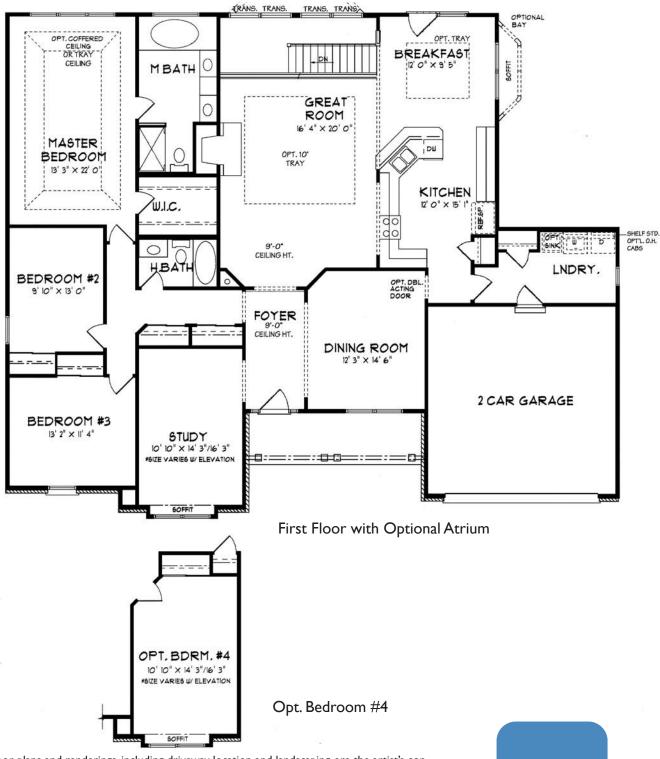

## THE SOMERSET

Classic Portfolio

3 Bedrooms | 2 Baths | 2,308 sq. ft.

The floor plans and renderings, including driveway location and landscaping, are the artist's conception of the architectural drawings and may vary from actual construction. Features shown will vary by elevation design, options & portfolio selected. All dimensions are approximate. The elevations illustrate optional features. All information, including features, prices and special promotions subject to change without notice. Please consult a feature sheet and DH Custom Homes representative for additional information. 190501

dhcustomhomesstl.com