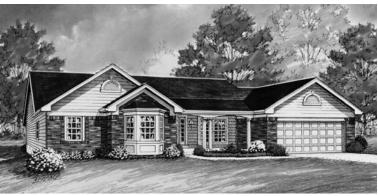

## THE SOMERSET

Classic Portfolio 3 Bedrooms | 2 Baths | 2,308 sq. ft.

Optional Lower Level Finish with First Floor with Optional Atrium

The floor plans and renderings, including driveway location and landscaping, are the artist's conception of the architectural drawings and may vary from actual construction. Features shown will vary by elevation design, options & portfolio selected. All dimensions are approximate. The elevations illustrate optional features. All information, including features, prices and special promotions subject to change without notice. Please consult a feature sheet and DH Custom Homes representative for additional information. 190501 Custom Homes A Hayden Family Tradition Since 1977