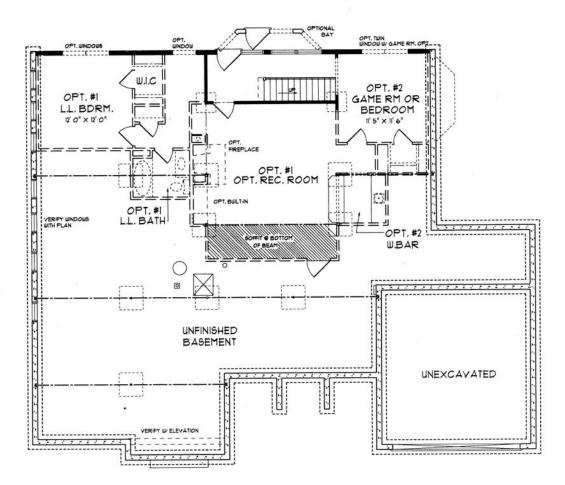

## THE SOMERSET

Classic Portfolio 3 Bedrooms | 2 Baths | 2,308 sq. ft.

Optional Lower Level Finish with First Floor with Optional Atrium

The floor plans and renderings, including driveway location and landscaping, are the artist's conception of the architectural drawings and may vary from actual construction. Features shown will vary by elevation design, options & portfolio selected. All dimensions are approximate. The elevations illustrate optional features. All information, including features, prices and special promotions subject to change without notice. Please consult a feature sheet and DH Custom Homes representative for additional information. 190501 Custom Homes A Hayden Family Tradition Since 1977

dhcustomhomesstl.com