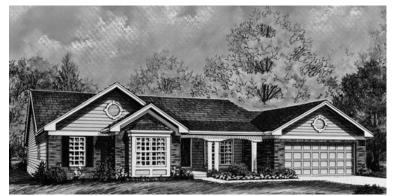

## THE SOMERSET

Classic Portfolio

3 Bedrooms | 2 Baths | 2,308 sq. ft.

The floor plans and renderings, including driveway location and landscaping, are the artist's conception of the architectural drawings and may vary from actual construction. Features shown will vary by elevation design, options & portfolio selected. All dimensions are approximate. The elevations illustrate optional features. All information, including features, prices and special promotions subject to change without notice. Please consult a feature sheet and DH Custom Homes representative for additional information. 190501