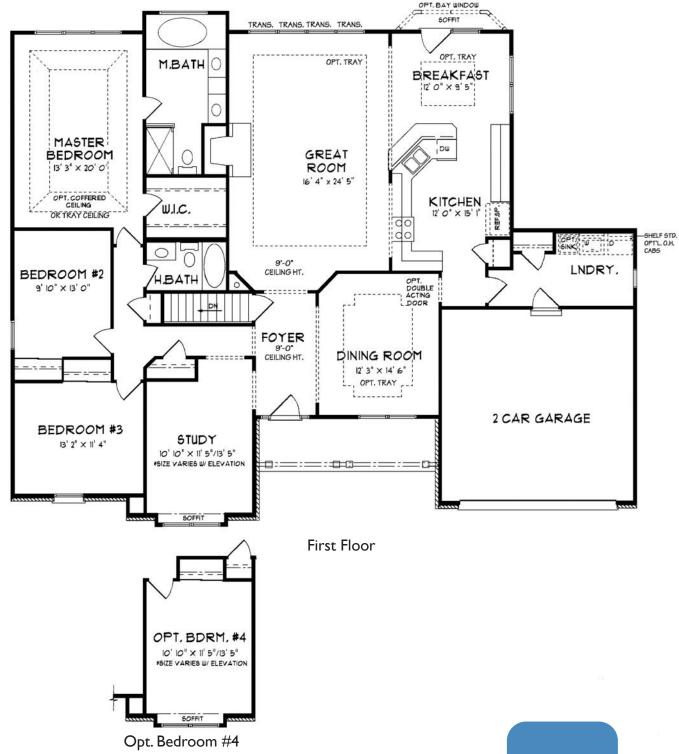

## THE SOMERSET

Classic Portfolio

3 Bedrooms | 2 Baths | 2,308 sq. ft.

The floor plans and renderings, including driveway location and landscaping, are the artist's conception of the architectural drawings and may vary from actual construction. Features shown will vary by elevation design, options & portfolio selected. All dimensions are approximate. The elevations illustrate optional features. All information, including features, prices and special promotions subject to change without notice. Please consult a feature sheet and DH Custom Homes representative for additional information. 190501

dhcustomhomesstl.com