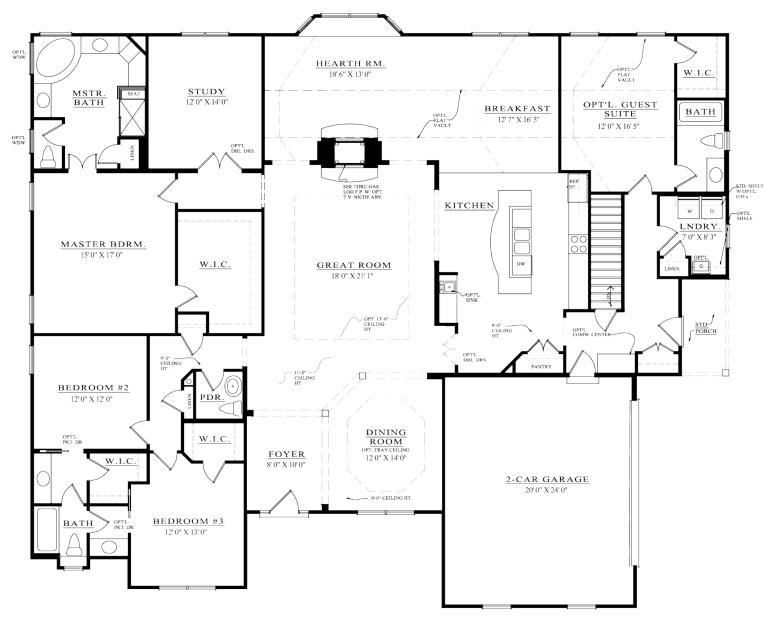

#### THE DURHAM *Classic Portfolio* 3 Bedrooms | 2-3/4 Baths | 3,111 sq. ft

Floor Plan with Optional Guest Suite & Hearth Room

The floor plans and renderings, including driveway location and landscaping, are the artist's conception of the architectural drawings and may vary from actual construction. Features shown will vary by elevation design, options & portfolio selected. All dimensions are approximate. The elevations illustrate optional features. All information, including features, prices and special promotions subject to change without notice. Please consult a feature sheet and DH Custom Homes representative for additional information. 190501

dhcustomhomesstl.com