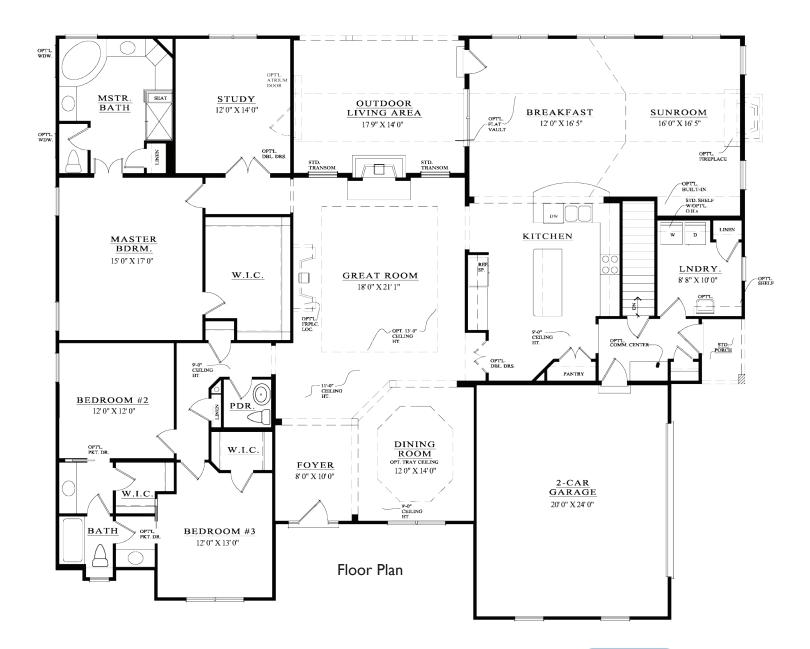

## THE DURHAM *Classic Portfolio* 3 Bedrooms | 2-3/4 Baths | 3,111 sq. ft

The floor plans and renderings, including driveway location and landscaping, are the artist's conception of the architectural drawings and may vary from actual construction. Features shown will vary by elevation design, options & portfolio selected. All dimensions are approximate. The elevations illustrate optional features. All information, including features, prices and special promotions subject to change without notice. Please consult a feature sheet and DH Custom Homes representative for additional information. 190501

dhcustomhomesstl.com