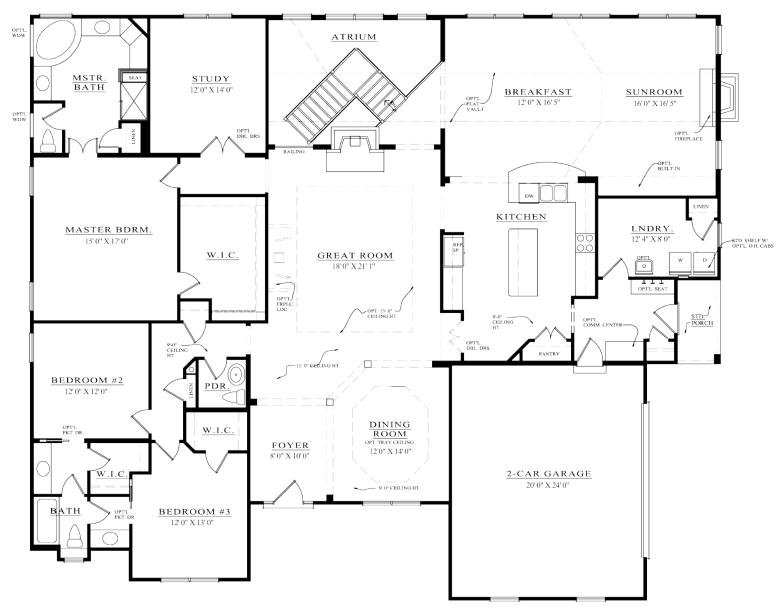

## THE DURHAM Classic Portfolio 3 Bedrooms | 2-3/4 Baths | 3,111 sq.ft

The floor plans and renderings, including driveway location and landscaping, are the artist's conception of the architectural drawings and may vary from actual construction. Features shown will vary by elevation design, options & portfolio selected. All dimensions are approximate. The elevations illustrate optional features. All information, including features, prices and special promotions subject to change without notice. Please consult a feature sheet and DH Custom Homes representative for additional information. 190501

🖬 dhcustomhomesstl.com