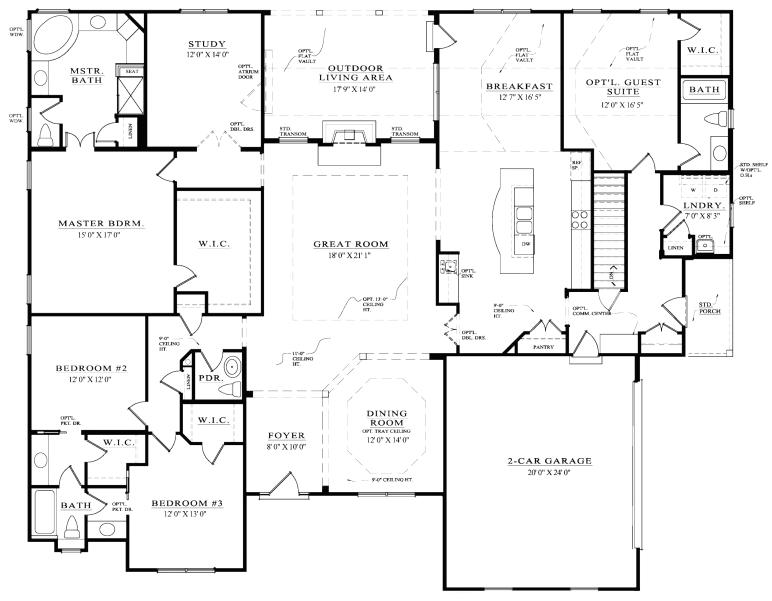

## THE DURHAM Classic Portfolio 3 Bedrooms | 2-3/4 Baths | 3,111 sq.ft

The floor plans and renderings, including driveway location and landscaping, are the artist's conception of the architectural drawings and may vary from actual construction. Features shown will vary by elevation design, options & portfolio selected. All dimensions are approximate. The elevations illustrate optional features. All information, including features, prices and special promotions subject to change without notice. Please consult a feature sheet and DH Custom Homes representative for additional information. 190501

🖬 dhcustomhomesstl.com