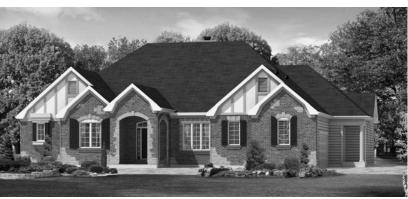

## THE DURHAM Classic Portfolio 3 Bedrooms | 2-3/4 Baths | 3,111 sq.ft

The floor plans and renderings, including driveway location and landscaping, are the artist's conception of the architectural drawings and may vary from actual construction. Features shown will vary by elevation design, options & portfolio selected. All dimensions are approximate. The elevations illustrate optional features. All information, including features, prices and special promotions subject to change without notice. Please consult a feature sheet and DH Custom Homes representative for additional information. 190501